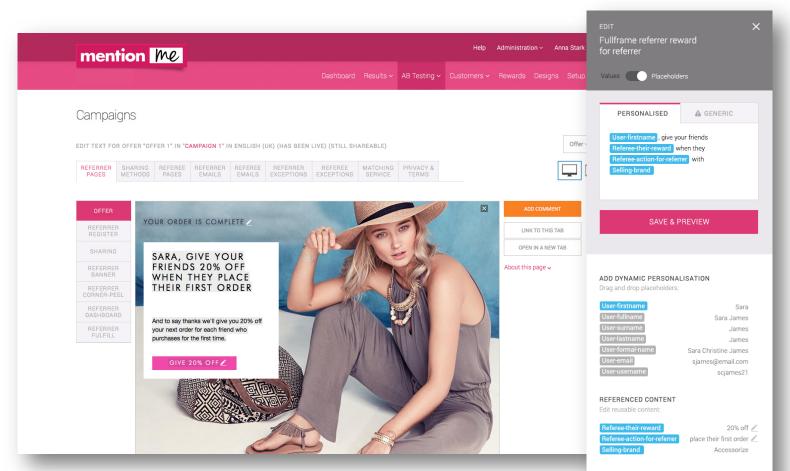

## **EDITING PANEL**

Click any text on the preview to edit it.

The editing panel will open from the right allowing you to see both preview and editor. We've improved the realism of the preview in text editing mode.

Edit your copy or add dynamic personalization placeholders. Blue placeholders are those which are in use. Grey can been added to the page.