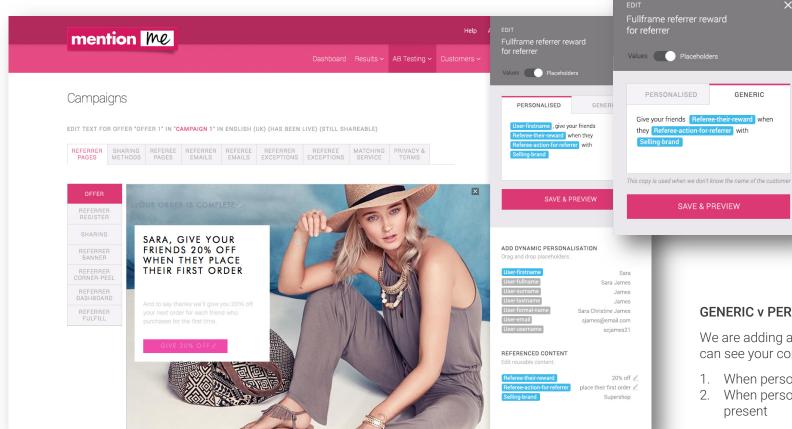

## **GENERIC v PERSONALISED**

We are adding a new view so you can see your copy in two states:

- 1. When personalization is present
- When personalization is not