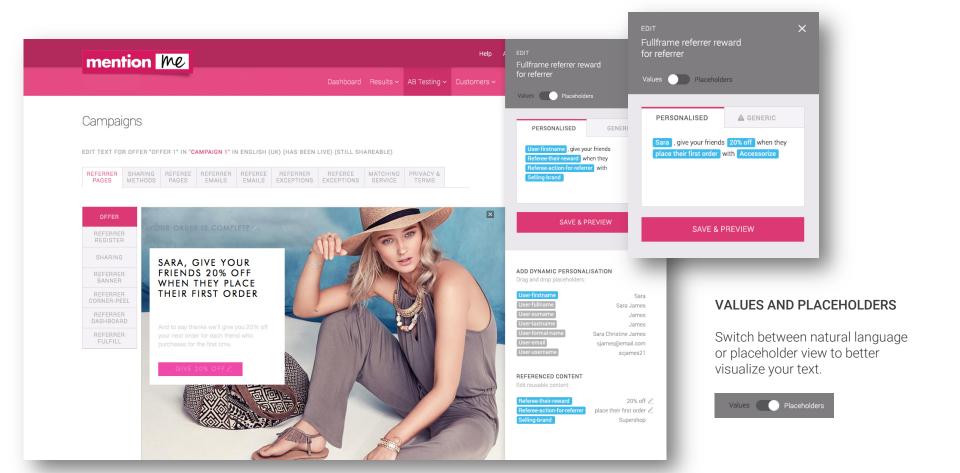

Edit your copy or add dynamic personalization placeholders. Blue placeholders are those which are in use. Grey can been added to the page.